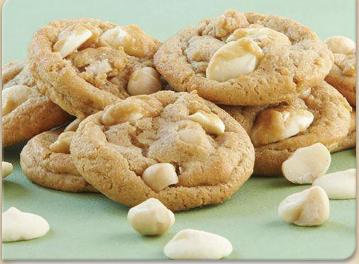

Macadamia de chocolate blanco

Creamy white chocolate blanco

Creamy white chocolate blanco

Creamy white chocolate blanco

Contains: []] ()

()
()
()

()
()
()
()

()
()
()
()