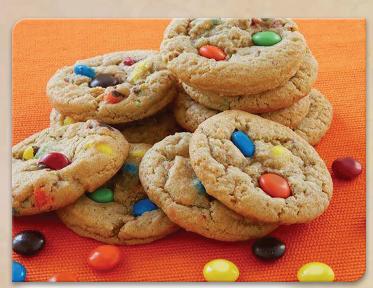

## F653 – CANDY COOKIE MADE WITH M&M'S<sup>®</sup> CANDIES – \$22 Galleta de caramelo

M&M's<sup>®</sup> candies mixed together in a delicious sugar cookie makes a wonderful treat for all ages. Contains: (1) (2)