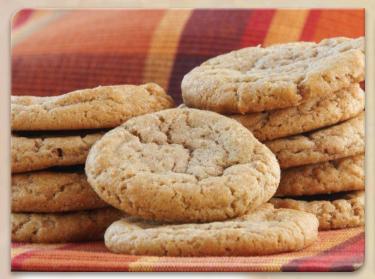

## F656 – SNICKERDOODLE – \$22 Galleta de canela

Cinnamon and sugar swirled together creates a delicious treat perfect for any time of the day. Contains:  $(1) \otimes (2) \otimes (2)$ 

F657 - WHITE CHOCOLATE MACADAMIA - \$22