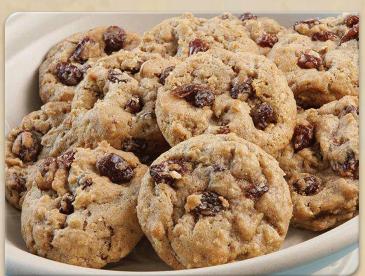

**F654 – OATMEAL RAISIN – \$22** Avena con pasas A blend of oats and raisins come together to create an old-fashioned family favorite. Contains: (1) (2) (2) (2)